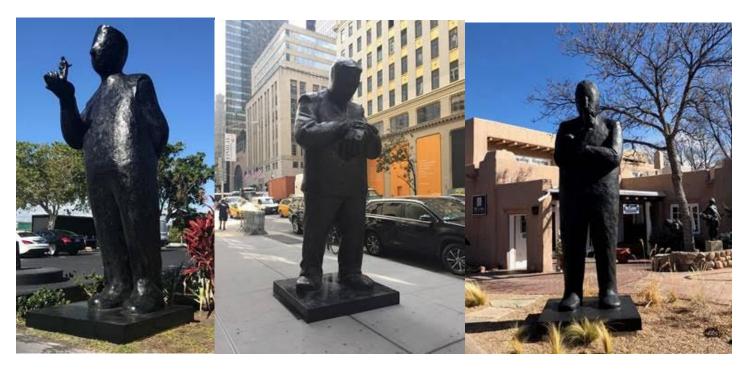

# 16th ANNUAL PALM BEACH JEWELRY, ART & ANTIQUE SHOW FEATURES OUTDOOR SCULPTURES FROM CAVALIER GALLERIES

FEBRUARY 13-19, 2019 • Presidents' Day Weekend

(Palm Beach, FL – January --, 2019) -- The Palm Beach Jewelry, Art & Antique Show, now in its sixteenth year, features artist Jim Rennert's monumental presented by Cavalier Galleries. According to Cavalier Galleries, Rennert's seminal series of works is instantly recognizable, with simplified figures and forms depicting men in suits, while blending the traditional medium of bronze with modern forms of flat laser cut steel. Rennert demonstrates theories of corporate success and the difficulties faced by the modern working man. Drawing on both his past professional experiences, and those of his contemporaries, Rennert composes thought-provoking works to which viewers undeniably react and relate. Early works emphasize movement and physical metaphor, while more recent pieces show the development of a more contemplative character. Rennert's work will be exhibited outdoors at the Palm Beach Jewelry, Art & Antique Show at the Palm Beach Convention Center during Presidents' Day Weekend, February 13-19.

Jim Rennert (American, b. 1958)
Listen, 2018
bronze
152 x 60 x 60 in.

Jim Rennert (American, b. 1958)
Inner Dialogue, 2017
bronze
150 x 60 x 60 in.

Jim Rennert (American, b. 1958)
Timing, 2017
bronze
146 x 60 x 60 i